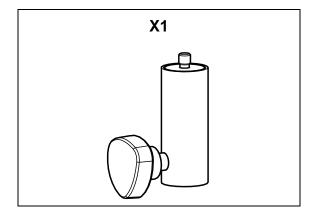

## **Contents:**

Weight: 0.5 kg / 1.1 lb

www.nexo-sa.com ZA du pre de la Dame Jeanne 60128 PLAILLY-France

- Read this document before using.
- Keep this document.Observe all warnings and cautions.