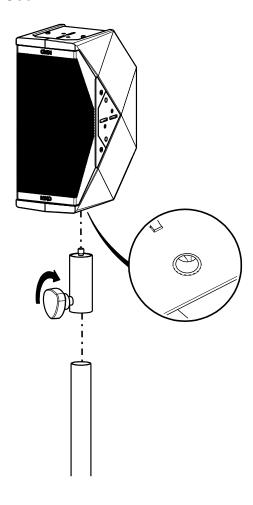

## Use:

- Screw IDT-TVP on M10 Insert.
- Place them together on 35mm Tube.
- Secure by Locking Screw.

- NEXO cannot accept responsibility for accidents caused by any factor other than defects in this product itself.
- Please check the web site <a href="https://nexo-sa.com">https://nexo-sa.com</a> for the latest update.