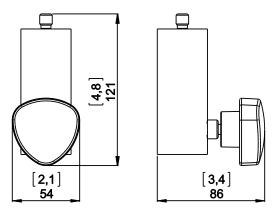

DP1958/Rev01a - DI

## **Bolt Adapter M10 to 35mm**



## **Contents:**



Weight: 0.5 kg / 1.1 lb



www.nexo-sa.com ZA du pre de la Dame Jeanne 60128 PLAILLY-France

- Read this document before using.
- Keep this document.Observe all warnings and cautions.

## **Dimensions:**



## Use:



- Screw IDT-TVP on M10 Insert.
- Place them together on 35mm Tube.
- Secure by Locking Screw.

- NEXO cannot accept responsibility for accidents caused by any factor other than defects in this product itself.
- Please check the web site <a href="https://nexo-sa.com">https://nexo-sa.com</a> for the latest update.



- Keep this document.Observe all warnings and cautions.