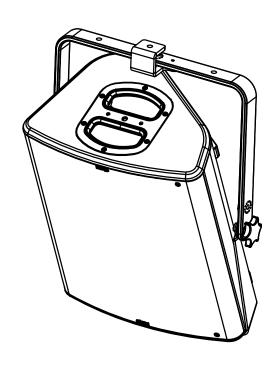

### Safety

For permanent installation, use the provided thread lock coated screws.

Please, select screws and mounting location supporting 4 times the system weight.

The cradle must <u>always</u> be under the cabinet!

Fixing holes diameter 11mm – 0.433 inch Use:

Place VBRK12 on P12, use only fasteners provided. Tight properly.

Adjust the P12 and tight properly on the sides, use only fasteners provided.

Read instructions to use with CLADAPT or PLADAPT