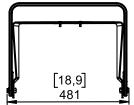

## PNU-VBRK12 (PNT-VBRK12)

DP6344 - 01c - DI





# Vertical bracket for P12





## **Contents:**



Weight: 3.7 kg / 8.2 lb



- Read this document before using.
- Keep this document.
- Observe all warnings and cautions.



#### **Dimensions:**





### Safety

For permanent installation, use the provided thread lock coated screws.

Please, select screws and mounting location supporting 4 times the system weight.

The cradle must <u>always</u> be under the cabinet!

Fixing holes diameter 11mm – 0.433 inch Use:

Place VBRK12 on P12, use only fasteners provided. Tight properly.



Adjust the P12 and tight properly on the sides, use only fasteners provided.



Read instructions to use with CLADAPT or PLADAPT



- NEXO cannot accept responsibility for accidents caused by any factor other than defects in this product itself.
- Please check the web site <u>nexo-sa.com</u> for the latest update.



60128 PLAILLY - France

- Read this document before using.
- Keep this document.
- Observe all warnings and cautions.