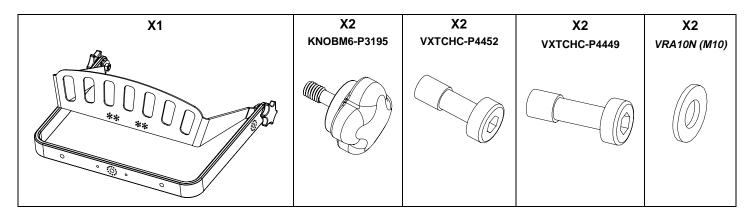

Fixing holes diameter 11mm – 0.433 inch Use:

Place VBRK12 on P12, use only fasteners provided. Tight properly.

Adjust the P12 and tight properly on the sides, use only fasteners provided.

Read instructions to use with CLADAPT or PLADAPT