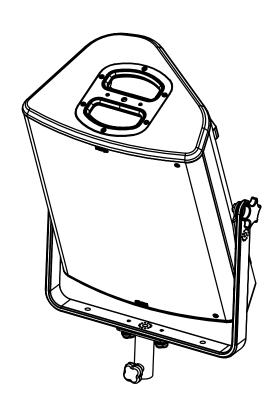

### Safety

For permanent installation, use the provided thread lock coated screws.

Please, select screws and mounting location supporting 4 times the system weight.

The cradle must <u>always</u> be under the cabinet!

Fixing holes diameter 11mm – 0.433 inch Use:

Place VBRK12 on P12, use only fasteners provided. Tight properly.

Adjust the P12 and tight properly on the sides, use only fasteners provided.

Read instructions to use with CLADAPT or PLADAPT