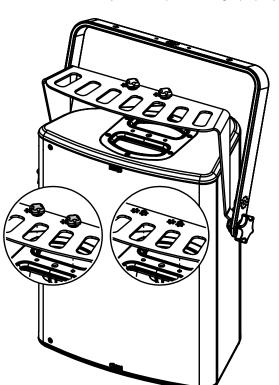

Fixing holes diameter 11mm – 0.433 inch Use:

Place VBRK12 on P12, use only fasteners provided. Tight properly.

Adjust the P12 and tight properly on the sides, use only fasteners provided.

Read instructions to use with CLADAPT or PLADAPT