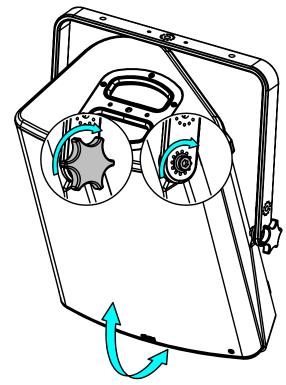

Fixing holes diameter 11mm – 0.433 inch Use:

Place VBRK12 on P12, use only fasteners provided. Tight properly.

Adjust the P12 and tight properly on the sides, use only fasteners provided.

Read instructions to use with CLADAPT or PLADAPT