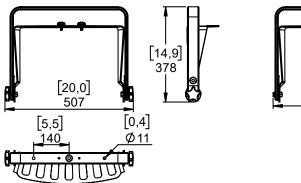

#### **Dimensions:**

Fixing holes diameter 11mm – 0.433 inch Use:

Place VBRK12 on P12, use only fasteners provided. Tight properly.

Adjust the P12 and tight properly on the sides, use only fasteners provided.

Read instructions to use with CLADAPT or PLADAPT