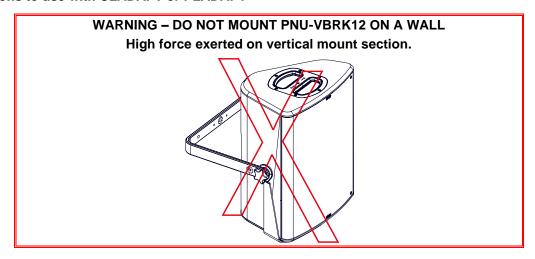

### Safety

For permanent installation, use the provided thread lock coated screws.

Please, select screws and mounting location supporting 4 times the system weight.

The cradle must <u>always</u> be under the cabinet!