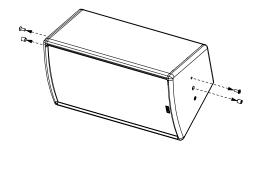

### **Assembly**

Remove the screws on both sides.

Place the assembly below the frame plate. Pay attention to the mounting direction, see the mark on the top frame.

Fasten the M10x30 screws.

Remove the screws on both sides of ePS8.