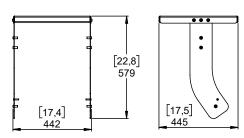

# Coupler ePS8 – eLS400



## **Contents:**



\*\* The type of the screws may differ from the representation

Weight: 8.5 kg / 18.7 lb





- Keep this document.

- Observe all warnings and cautions.





#### **Dimensions**





## Warnings

Ensure that the mounting location and fasteners can support at least 4 times the weight of all the installed cabinets, auxiliary equipment and cables.

Use only the provided screws (thread lock coated) and accessories.

### **Assembly**

Remove the screws on both sides.



Place the assembly below the frame plate. Pay attention to the mounting direction, see the mark on the top frame.

Fasten the M10x30 screws.







Remove the screws on both sides of ePS8.

Place ePS8, fasten with M10x20 and M6x25 screws.





| Hole*          | 1   | 2   | 3   | 4   | 5   | 6   | 7   | 8  | 9  | 10 | 11 | 12 | 13  | 14  | 15  | 16  | 17  | 18  | 19  |
|----------------|-----|-----|-----|-----|-----|-----|-----|----|----|----|----|----|-----|-----|-----|-----|-----|-----|-----|
| Angle (