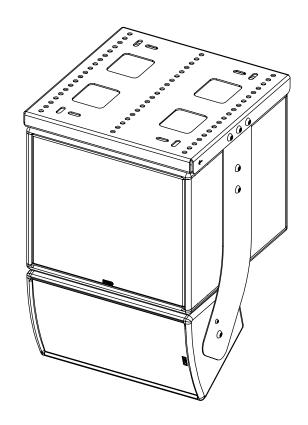

# Coupler ePS8 – eLS400

## **Contents:**

\*\* The type of the screws may differ from the representation

Weight: 8.5 kg / 18.7 lb

- Keep this document.

- Observe all warnings and cautions.