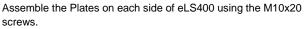

Place ePS8, fasten with M10x20 and M6x25 screws.

| Hole*          | 1   | 2   | 3   | 4   | 5   | 6   | 7   | 8  | 9  | 10 | 11 | 12 | 13  | 14  | 15  | 16  | 17  | 18  | 19  |
|----------------|-----|-----|-----|-----|-----|-----|-----|----|----|----|----|----|-----|-----|-----|-----|-----|-----|-----|
| Angle (+/- 1°) | +29 | +27 | +15 | +24 | +20 | +16 | +13 | +9 | +4 | 0  | -4 | -8 | -12 | -17 | -20 | -24 | -27 | -31 | -36 |