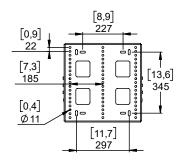

# Coupler ePS8 – eLS400



## **Contents:**



\*\* The type of the screws may differ from the representation

Weight: 8.5 kg / 18.7 lb





- Keep this document.

- Observe all warnings and cautions.





#### **Dimensions**





## Warnings

Ensure that the mounting location and fasteners can support at least 4 times the weight of all the installed cabinets, auxiliary equipment and cables.

Use only the provided screws (thread lock coated) and accessories.

### **Assembly**

Remove the screws on both sides.



Place the assembly below the frame plate. Pay attention to the mounting direction, see the mark on the top frame.

Fasten the M10x30 screws.







Remove the screws on both sides of ePS8.

Place ePS8, fasten with M10x20 and M6x25 screws.





| Hole*          | 1   | 2   | 3   | 4   | 5   | 6   | 7   | 8  | 9  | 10 | 11 | 12 | 13  | 14  | 15  | 16  | 17  | 18  | 19  |
|----------------|-----|-----|-----|-----|-----|-----|-----|----|----|----|----|----|-----|-----|-----|-----|-----|-----|-----|
| Angle (+/