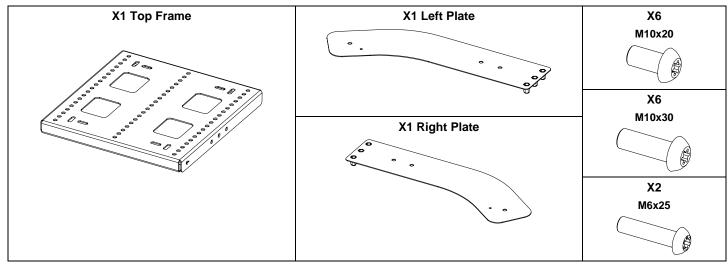

### **Assembly**

Remove the screws on both sides.

Place the assembly below the frame plate. Pay attention to the mounting direction, see the mark on the top frame.

Fasten the M10x30 screws.

Remove the screws on both sides of ePS8.

Place ePS8, fasten with M10x20 and M6x25 screws.

| Hole*          | 1   | 2   | 3   | 4   | 5   | 6   | 7   | 8  | 9  | 10 | 11 | 12 | 13  | 14  | 15  | 16  | 17  | 18  | 19  |
|----------------|-----|-----|-----|-----|-----|-----|-----|----|----|----|----|----|-----|-----|-----|-----|-----|-----|-----|
| Angle (+/- 1°) | +29 | +27 | +15 | +24 | +20 | +16 | +13 | +9 | +4 | 0  | -4 | -8 | -12 | -17 | -20 | -24 | -27 | -31 | -36 |