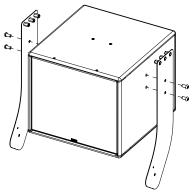

Place ePS8, fasten with M10x20 and M6x25 screws.

| Hole*          | 1   | 2   | 3   | 4   | 5   | 6   | 7   | 8  | 9  | 10 | 11 | 12 | 13  | 14  | 15  | 16  | 17  | 18  | 19  |
|----------------|-----|-----|-----|-----|-----|-----|-----|----|----|----|----|----|-----|-----|-----|-----|-----|-----|-----|
| Angle (+/- 1°) | +29 | +27 | +15 | +24 | +20 | +16 | +13 | +9 | +4 | 0  | -4 | -8 | -12 | -17 | -20 | -24 | -27 | -31 | -36 |