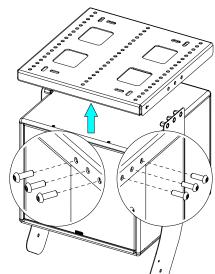

### **Assembly**

Remove the screws on both sides.

Place the assembly below the frame plate. Pay attention to the mounting direction, see the mark on the top frame.

Fasten the M10x30 screws.

Remove the screws on both sides of ePS8.