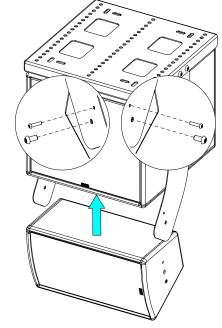

### **Assembly**

Remove the screws on both sides.

Place the assembly below the frame plate. Pay attention to the mounting direction, see the mark on the top frame.

Fasten the M10x30 screws.

Remove the screws on both sides of ePS8.

Place ePS8, fasten with M10x20 and M6x25 screws.

| Hole*          | 1   | 2   | 3   | 4   | 5   | 6   | 7   | 8  | 9  | 10 | 11 | 12 | 13  | 14  | 15  | 16  | 17  | 18  | 19  |
|----------------|-----|-----|-----|-----|-----|-----|-----|----|----|----|----|----|-----|-----|-----|-----|-----|-----|-----|
| Angle (+/- 1°) | +29 | +27 | +15 | +24 | +20 | +16 | +13 | +9 | +4 | 0  | -4 | -8 | -12 | -17 | -20 | -24 | -27 | -31 | -36 |