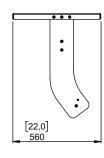

# Coupler ePS10 – eLS600



## **Contents:**



\*\* The type of the screws may differ from the representation

Weight: 11.5 kg / 25.3 lb



- Read this document before using.
- Keep this document.
- Observe all warnings and cautions.



### **Dimensions**







# Warnings

Ensure that the mounting location and fasteners can support at least 4 times the weight of all the installed cabinets, auxiliary equipment and cables.

Use only the provided screws (thread lock coated) and accessories.

## **Assemby**

Remove the screws on both sides.



Place the assembly below the frame plate. Pay attention to the mounting direction, see the mark on the top frame.







Remove the screws on both sides of ePS10.

Place ePS10, fasten with M10x20 and M6x25







| Hole*          | 1   | 2   | 3   | 4   | 5   | 6   | 7   | 8   | 9  | 10 | 11 | 12 | 13  | 14  | 15  | 16  | 17  | 18  | 19  | 20  | 21  | 22  | 23  |
|----------------|-----|-----|-----|-----|-----|-----|-----|-----|----|----|----|----|-----|-----|-----|-----|-----|-----|-----|-----|-----|-----|