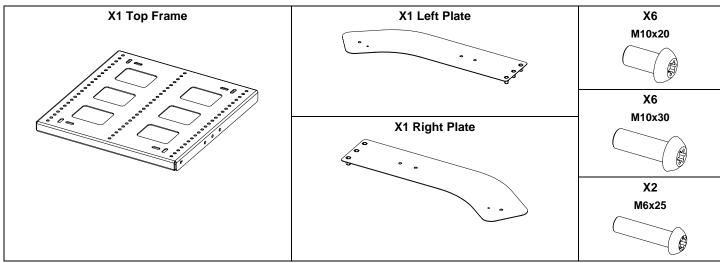

## **Contents:**

\*\* The type of the screws may differ from the representation

Weight: 11.5 kg / 25.3 lb

- Read this document before using.
- Keep this document.
- Observe all warnings and cautions.

## **Assemby**

Remove the screws on both sides.

Place the assembly below the frame plate. Pay attention to the mounting direction, see the mark on the top frame.

Remove the screws on both sides of ePS10.

Place ePS10, fasten with M10x20 and M6x25

| Hole*          | 1   | 2   | 3   | 4   | 5   | 6   | 7   | 8   | 9  | 10 | 11 | 12 | 13  | 14  | 15  | 16  | 17  | 18  | 19  | 20  | 21  | 22  | 23  |
|----------------|-----|-----|-----|-----|-----|-----|-----|-----|----|----|----|----|-----|-----|-----|-----|-----|-----|-----|-----|-----|-----|-----|
| Angle (+/- 1°) | +34 | +30 | +27 | +24 | +21 | +18 | +14 | +10 | +7 | +2 | -3 | -7 | -12 | -15 | -18 | -22 | -25 | -27 | -30 | -34 | -37 | -39 | -41 |