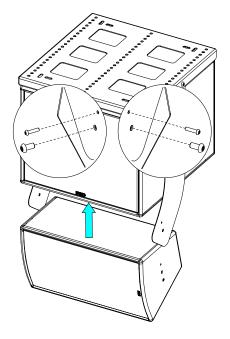

## **Assemby**

Remove the screws on both sides.

Place the assembly below the frame plate. Pay attention to the mounting direction, see the mark on the top frame.

Remove the screws on both sides of ePS10.

Place ePS10, fasten with M10x20 and M6x25

| Hole*          | 1   | 2   | 3   | 4   | 5   | 6   | 7   | 8   | 9  | 10 | 11 | 12 | 13  | 14  | 15  | 16  | 17  | 18  | 19  | 20  | 21  | 22  | 23  |
|----------------|-----|-----|-----|-----|-----|-----|-----|-----|----|----|----|----|-----|-----|-----|-----|-----|-----|-----|-----|-----|-----|-----|
| Angle (+/- 1°) | +34 | +30 | +27 | +24 | +21 | +18 | +14 | +10 | +7 | +2 | -3 | -7 | -12 | -15 | -18 | -22 | -25 | -27 | -30 | -34 | -37 | -39 | -41 |