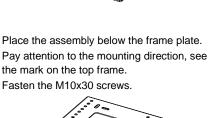

## **Assemby**

Remove the screws on both sides.

Place the assembly below the frame plate. Pay attention to the mounting direction, see the mark on the top frame.

Remove the screws on both sides of ePS10.