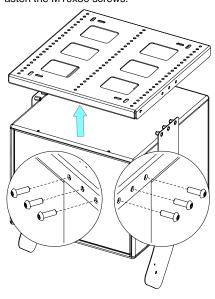

## **Assemby**

Remove the screws on both sides.

Place the assembly below the frame plate. Pay attention to the mounting direction, see the mark on the top frame.

Remove the screws on both sides of ePS10.

Place ePS10, fasten with M10x20 and M6x25

| Hole*          | 1   | 2   | 3   | 4   | 5   | 6   | 7   | 8   | 9  | 10 | 11 | 12 | 13  | 14  | 15  | 16  | 17  | 18  | 19  | 20  | 21  | 22  | 23  |
|----------------|-----|-----|-----|-----|-----|-----|-----|-----|----|----|----|----|-----|-----|-----|-----|-----|-----|-----|-----|-----|-----|-----|
| Angle (+/- 1°) | +34 | +30 | +27 | +24 | +21 | +18 | +14 | +10 | +7 | +2 | -3 | -7 | -12 | -15 | -18 | -22 | -25 | -27 | -30 | -34 | -37 | -39 | -41 |