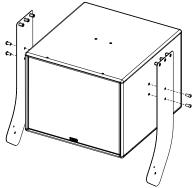

## **Assemby**

Remove the screws on both sides.

Place the assembly below the frame plate. Pay attention to the mounting direction, see the mark on the top frame.

Remove the screws on both sides of ePS10.