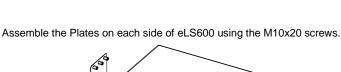

Place ePS10, fasten with M10x20 and M6x25

| Hole*          | 1   | 2   | 3   | 4   | 5   | 6   | 7   | 8   | 9  | 10 | 11 | 12 | 13  | 14  | 15  | 16  | 17  | 18  | 19  | 20  | 21  | 22  | 23  |
|----------------|-----|-----|-----|-----|-----|-----|-----|-----|----|----|----|----|-----|-----|-----|-----|-----|-----|-----|-----|-----|-----|-----|
| Angle (+/- 1°) | +34 | +30 | +27 | +24 | +21 | +18 | +14 | +10 | +7 | +2 | -3 | -7 | -12 | -15 | -18 | -22 | -25 | -27 | -30 | -34 | -37 | -39 | -41 |