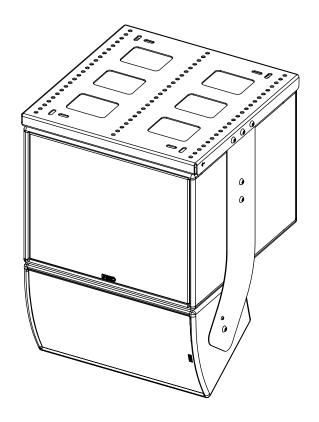

# Coupler ePS10 – eLS600

## **Assemby**

Remove the screws on both sides.

Place the assembly below the frame plate. Pay attention to the mounting direction, see the mark on the top frame.

Remove the screws on both sides of ePS10.

Place ePS10, fasten with M10x20 and M6x25

| Hole*          | 1   | 2   | 3   | 4   | 5   | 6   | 7   | 8   | 9  | 10 | 11 | 12 | 13  | 14  | 15  | 16  | 17  | 18  | 19  | 20  | 21  | 22  | 23  |
|----------------|-----|-----|-----|-----|-----|-----|-----|-----|----|----|----|----|-----|-----|-----|-----|-----|-----|-----|-----|-----|-----|-----|
| Angle (+/- 1°) | +34 | +30 | +27 | +24 | +21 | +18 | +14 | +10 | +7 | +2 | -3 | -7 | -12 | -15 | -18 | -22 | -25 | -27 | -30 | -34 | -37 | -39 | -41 |