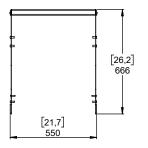

# Coupler ePS10 – eLS600



## **Contents:**



\*\* The type of the screws may differ from the representation

Weight: 11.5 kg / 25.3 lb



- Read this document before using.
- Keep this document.
- Observe all warnings and cautions.



### **Dimensions**







# Warnings

Ensure that the mounting location and fasteners can support at least 4 times the weight of all the installed cabinets, auxiliary equipment and cables.

Use only the provided screws (thread lock coated) and accessories.

## **Assemby**

Remove the screws on both sides.



Place the assembly below the frame plate. Pay attention to the mounting direction, see the mark on the top frame.







Remove the screws on both sides of ePS10.

Place ePS10, fasten with M10x20 and M6x25







| Hole*          | 1   | 2   | 3   | 4   | 5   | 6   | 7   | 8   | 9  | 10 | 11 | 12 | 13  | 14  | 15  | 16  | 17  | 18  | 19  | 20  | 21  | 22  | 23  |
|----------------|-----|-----|-----|-----|-----|-----|-----|-----|----|----|----|----|-----|-----|-----|-----|-----|-----|-----|-----|-----|----