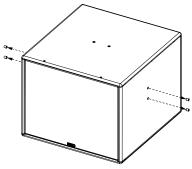

## **Assemby**

Remove the screws on both sides.

Place the assembly below the frame plate. Pay attention to the mounting direction, see the mark on the top frame.

Remove the screws on both sides of ePS10.