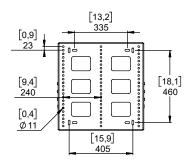

# Coupler ePS10 – eLS600



## **Contents:**



\*\* The type of the screws may differ from the representation

Weight: 11.5 kg / 25.3 lb



- Read this document before using.
- Keep this document.
- Observe all warnings and cautions.



### **Dimensions**







# Warnings

Ensure that the mounting location and fasteners can support at least 4 times the weight of all the installed cabinets, auxiliary equipment and cables.

Use only the provided screws (thread lock coated) and accessories.

## **Assemby**

Remove the screws on both sides.



Place the assembly below the frame plate. Pay attention to the mounting direction, see the mark on the top frame.







Remove the screws on both sides of ePS10.

Place ePS10, fasten with M10x20 and M6x25







| Hole*          | 1   | 2   | 3   | 4   | 5   | 6   | 7   | 8   | 9  | 10 | 11 | 12 | 13  | 14  | 15  | 16  | 17  | 18  | 19  | 20  | 21  | 22  | 23  |
|----------------|-----|-----|-----|-----|-----|-----|-----|-----|----|----|----|----|-----|-----|-----|-----|-----|-----|-----|-----|-----|-----|--