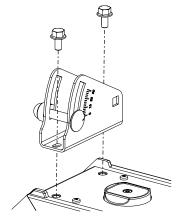

#### Assembly:

Separate speaker holder from wall plate. Screw the bracket to the wall (fasteners are not supplied).

Place the speaker holder with Nexo speaker into the wall bracket. Fix by tightening bolted assembly.