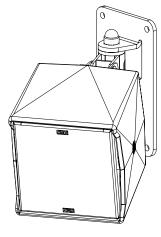

#### Assembly:

Separate speaker holder from wall plate. Screw the bracket to the wall (fasteners are not supplied).

Place the speaker holder with Nexo speaker into the wall bracket. Fix by tightening bolted assembly.

Screw speaker plate to Nexo Speaker (use <u>only</u> screws provided with Nexo Speaker).

Adjust the angle with the mark. Tight the bolt and put the escutcheon.

NEXO cannot accept responsibility for accidents caused by any factor other than defects in this product itself.
Please check the web site <u>nexo-sa.com</u> for the latest update.