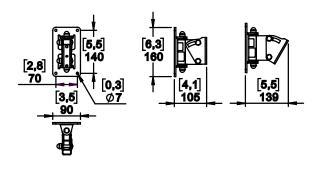

### Safety Notes:

Max load capacity: 15kg / 33lb.

Please select screws and mounting location supporting 4 times the system weight.

For use only by trained installers.

For use only at proper walls with adequate anchors.

Inspect bolted assemblies periodically.

One location

Three locations

#### Assembly:

Separate speaker holder from wall plate. Screw the bracket to the wall (fasteners are not supplied).

Place the speaker holder with Nexo speaker into the wall bracket. Fix by tightening bolted assembly.