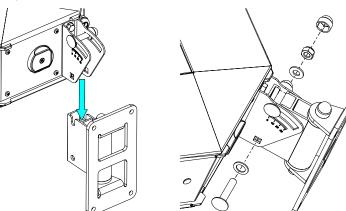

#### Assembly:

Separate speaker holder from wall plate. Screw the bracket to the wall (fasteners are not supplied).

Place the speaker holder with Nexo speaker into the wall bracket. Fix by tightening bolted assembly.

Screw speaker plate to Nexo Speaker (use <u>only</u> screws provided with Nexo Speaker).

Adjust the angle with the mark. Tight the bolt and put the escutcheon.

NEXO cannot accept responsibility for accidents caused by any factor other than defects in this product itself.
Please check the web site <u>nexo-sa.com</u> for the latest update.