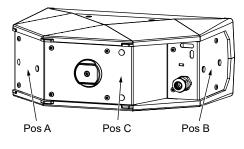

#### Assembly:

Separate speaker holder from wall plate. Screw the bracket to the wall (fasteners are not supplied).

Place the speaker holder with Nexo speaker into the wall bracket. Fix by tightening bolted assembly.

Screw speaker plate to Nexo Speaker (use <u>only</u> screws provided with Nexo Speaker).

Adjust the angle with the mark. Tight the bolt and put the escutcheon.

NEXO cannot accept responsibility for accidents caused by any factor other than defects in this product itself.
Please check the web site <u>nexo-sa.com</u> for the latest update.