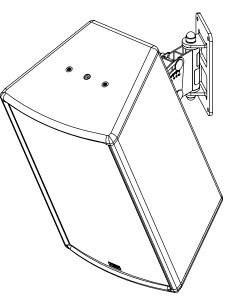

#### Assembly:

Separate speaker holder from wall plate. Screw the bracket to the wall (fasteners are not supplied).

Place the speaker holder with Nexo speaker into the wall bracket. Fix by tightening bolted assembly.

Screw speaker plate to Nexo Speaker (use <u>only</u> screws provided with Nexo Speaker).

Adjust the angle with the mark. Tight the bolt and put the escutcheon.

NEXO cannot accept responsibility for accidents caused by any factor other than defects in this product itself.
Please check the web site <u>nexo-sa.com</u> for the latest update.