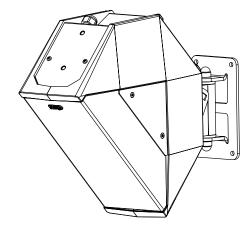

#### Assembly:

Separate speaker holder from wall plate. Screw the bracket to the wall (fasteners are not supplied).

Place the speaker holder with Nexo speaker into the wall bracket. Fix by tightening bolted assembly.

Screw speaker plate to Nexo Speaker (use <u>only</u> screws provided with Nexo Speaker).

Adjust the angle with the mark. Tight the bolt and put the escutcheon.

NEXO cannot accept responsibility for accidents caused by any factor other than defects in this product itself.
Please check the web site <u>nexo-sa.com</u> for the latest update.