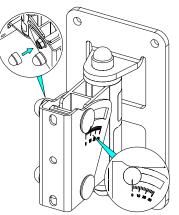

Screw speaker plate to Nexo Speaker (use <u>only</u> screws provided with Nexo Speaker).

Adjust the angle with the mark. Tight the bolt and put the escutcheon.

NEXO cannot accept responsibility for accidents caused by any factor other than defects in this product itself.
Please check the web site <u>nexo-sa.com</u> for the latest update.