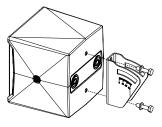

#### Assembly:

Separate speaker holder from wall plate. Screw the bracket to the wall (fasteners are not supplied).

Place the speaker holder with Nexo speaker into the wall bracket. Fix by tightening bolted assembly.

Screw speaker plate to Nexo Speaker (use <u>only</u> screws provided with Nexo Speaker).

Adjust the angle with the mark. Tight the bolt and put the escutcheon.

NEXO cannot accept responsibility for accidents caused by any factor other than defects in this product itself.
Please check the web site <u>nexo-sa.com</u> for the latest update.