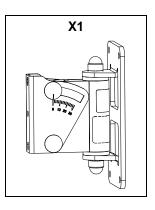

#### Assembly:

Separate speaker holder from wall plate. Screw the bracket to the wall (fasteners are not supplied).

Place the speaker holder with Nexo speaker into the wall bracket. Fix by tightening bolted assembly.

Screw speaker plate to Nexo Speaker (use <u>only</u> screws provided with Nexo Speaker).

Adjust the angle with the mark. Tight the bolt and put the escutcheon.

NEXO cannot accept responsibility for accidents caused by any factor other than defects in this product itself.
Please check the web site <u>nexo-sa.com</u> for the latest update.