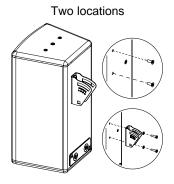

Inspect bolted assemblies periodically.

One location

Three locations

#### Assembly:

Separate speaker holder from wall plate. Screw the bracket to the wall (fasteners are not supplied).

Place the speaker holder with Nexo speaker into the wall bracket. Fix by tightening bolted assembly.