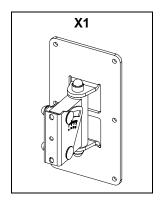

#### Possible angles with ID84:

0° to -6° vertical and ± 50° horizontal

ID84 : Use the upper footprints ePS : 2 footprints

Assembly:

Separate speaker holder from wall plate.

Screw the bracket to the wall (fasteners are not supplied).

Place the speaker holder with Nexo speaker into the wall bracket. Fix by tightening bolted assembly.

Screw speaker plate to NEXO Speaker (use <u>only</u> screws provided with NEXO Speaker).

Adjust the angle with the mark.