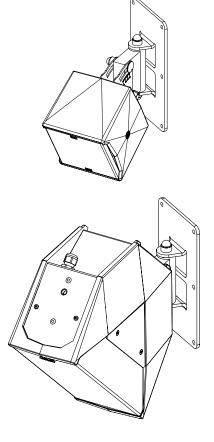

#### Possible angles with ID84:

0° to -6° vertical and ± 50° horizontal

ID84 : Use the upper footprints ePS : 2 footprints

Assembly:

Separate speaker holder from wall plate.

Screw the bracket to the wall (fasteners are not supplied).

Place the speaker holder with Nexo speaker into the wall bracket. Fix by tightening bolted assembly.

Screw speaker plate to NEXO Speaker (use <u>only</u> screws provided with NEXO Speaker).

Adjust the angle with the mark.

Tight the bolt and put the escutcheon.

- NEXO cannot accept responsibility for accidents caused by any factor other than defects in this product itself.
- Please check the web site nexo-sa.com for the latest update.