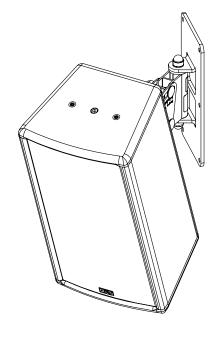

#### Possible angles with ID84:

0° to -6° vertical and ± 50° horizontal

ID84 : Use the upper footprints ePS : 2 footprints

Assembly:

Separate speaker holder from wall plate.

Screw the bracket to the wall (fasteners are not supplied).

Place the speaker holder with Nexo speaker into the wall bracket. Fix by tightening bolted assembly.

Screw speaker plate to NEXO Speaker (use <u>only</u> screws provided with NEXO Speaker).

Adjust the angle with the mark.

Tight the bolt and put the escutcheon.

- NEXO cannot accept responsibility for accidents caused by any factor other than defects in this product itself.
- Please check the web site nexo-sa.com for the latest update.