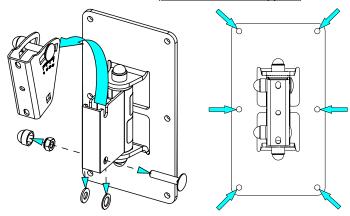

#### Possible angles with ID84:

0° to -6° vertical and ± 50° horizontal

ID84 : Use the upper footprints ePS : 2 footprints

Assembly:

Separate speaker holder from wall plate.

Screw the bracket to the wall (fasteners are not supplied).

Place the speaker holder with Nexo speaker into the wall bracket. Fix by tightening bolted assembly.

Screw speaker plate to NEXO Speaker (use <u>only</u> screws provided with NEXO Speaker).

Adjust the angle with the mark.