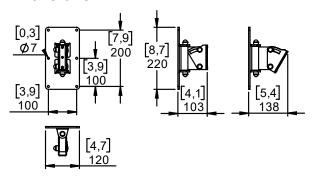

#### **Dimensions:**

ID14: rear footprint

ID24: 3 footprints

**Safety Notes:** 

Max load capacity: 25kg / 55lb. For use only by trained installers.

Please select screws and mounting location supporting 4

times the system weight.