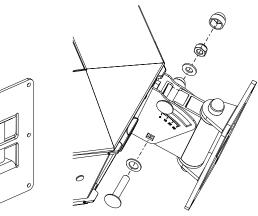

Place the speaker holder with Nexo speaker into the wall bracket. Fix by tightening bolted assembly.

Screw speaker plate to NEXO Speaker (use <u>only</u> screws provided with NEXO Speaker).

Adjust the angle with the mark.

Tight the bolt and put the escutcheon.

- NEXO cannot accept responsibility for accidents caused by any factor other than defects in this product itself.
- Please check the web site nexo-sa.com for the latest update.