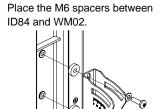

#### Possible angles with ID84:

0° to -6° vertical and ± 50° horizontal

ID84 : Use the upper footprints ePS : 2 footprints

Assembly:

Separate speaker holder from wall plate.

Screw the bracket to the wall (fasteners are not supplied).

Place the speaker holder with Nexo speaker into the wall bracket. Fix by tightening bolted assembly.

Screw speaker plate to NEXO Speaker (use <u>only</u> screws provided with NEXO Speaker).

Adjust the angle with the mark.