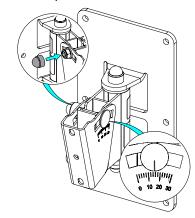

Place the speaker holder with Nexo speaker into the wall bracket. Fix by tightening bolted assembly.

Screw speaker plate to NEXO Speaker (use <u>only</u> screws provided with NEXO Speaker).

Adjust the angle with the mark.

Tight the bolt and put the escutcheon.

- NEXO cannot accept responsibility for accidents caused by any factor other than defects in this product itself.
- Please check the web site nexo-sa.com for the latest update.