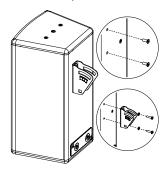

#### **Dimensions:**

ID14: rear footprint

ID24: 3 footprints

**Safety Notes:** 

Max load capacity: 25kg / 55lb. For use only by trained installers.

Please select screws and mounting location supporting 4

times the system weight.