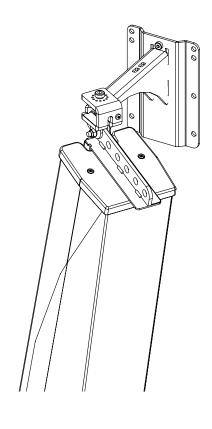

#### Use:

Mount the wall plate. Place the arm in the wall plate.

Lock with the provided screw.

With ePS6 and HBRK or P8 serie and HBRK / VBRK

- NEXO cannot accept responsibility for accidents caused by any factor other than defects in this product itself.
- Please check the web site <u>nexo-sa.com</u> for the latest update.