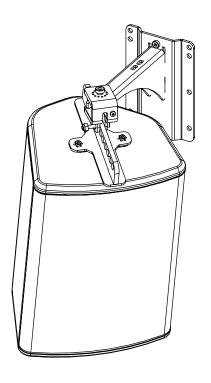

#### Use:

Mount the wall plate. Place the arm in the wall plate.

Lock with the provided screw.

With ePS6 and HBRK or P8 serie and HBRK / VBRK

- NEXO cannot accept responsibility for accidents caused by any factor other than defects in this product itself.
- Please check the web site <u>nexo-sa.com</u> for the latest update.