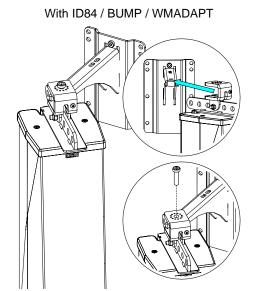

#### Use:

Mount the wall plate. Place the arm in the wall plate.

Lock with the provided screw.

With ePS6 and HBRK or P8 serie and HBRK / VBRK

- NEXO cannot accept responsibility for accidents caused by any factor other than defects in this product itself.
- Please check the web site <u>nexo-sa.com</u> for the latest update.