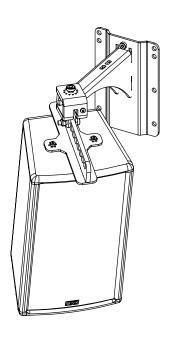

#### Use:

Mount the wall plate. Place the arm in the wall plate.

Lock with the provided screw.

With ePS6 and HBRK or P8 serie and HBRK / VBRK

- NEXO cannot accept responsibility for accidents caused by any factor other than defects in this product itself.
- Please check the web site <u>nexo-sa.com</u> for the latest update.