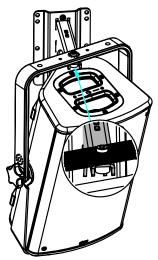

#### Use:

Mount the wall plate. Place the arm in the wall plate.

Lock with the provided screw.

With ePS6 and HBRK or P8 serie and HBRK / VBRK

- NEXO cannot accept responsibility for accidents caused by any factor other than defects in this product itself.
- Please check the web site <u>nexo-sa.com</u> for the latest update.