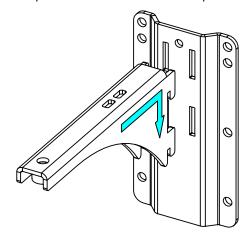

#### Use:

Mount the wall plate. Place the arm in the wall plate.

Lock with the provided screw.

With ePS6 and HBRK or P8 serie and HBRK / VBRK

- NEXO cannot accept responsibility for accidents caused by any factor other than defects in this product itself.
- Please check the web site <u>nexo-sa.com</u> for the latest update.