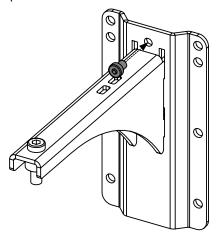

#### Use:

Mount the wall plate. Place the arm in the wall plate.

Lock with the provided screw.

With ePS6 and HBRK or P8 serie and HBRK / VBRK

- NEXO cannot accept responsibility for accidents caused by any factor other than defects in this product itself.
- Please check the web site <u>nexo-sa.com</u> for the latest update.