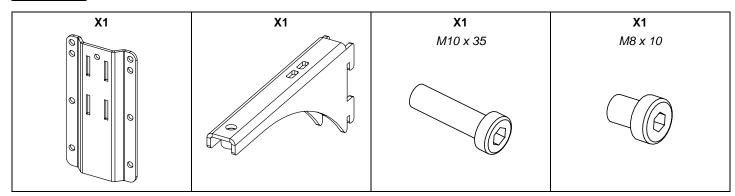

### **Contents:**

Weight: 1.6 kg / 3.5 lb

- Read this document before using.
- Keep this document.
- Observe all warnings and cautions.