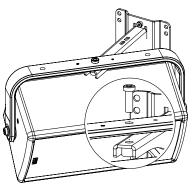

#### Use:

Mount the wall plate. Place the arm in the wall plate.

Lock with the provided screw.

With ePS6 and HBRK or P8 serie and HBRK / VBRK

- NEXO cannot accept responsibility for accidents caused by any factor other than defects in this product itself.
- Please check the web site <u>nexo-sa.com</u> for the latest update.