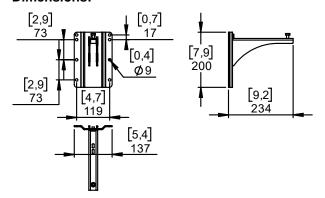

## VNI-WM200 (PNI-WM200)

DP6082 - 01b - DI









# Fixed hanging bracket 200mm







### **Contents:**



Weight: 1.6 kg / 3.5 lb



- Read this document before using.
- Keep this document.
- Observe all warnings and cautions.





#### **Dimensions:**



#### **Safety Notes:**

Please, select screws and mounting location supporting 4 times the system weight.

Inspect bolted assemblies periodically.

#### Use:

Mount the wall plate. Place the arm in the wall plate.



Lock with the provided screw.



With ePS6 and HBRK or P8 serie and HBRK / VBRK







- NEXO cannot accept responsibility for accidents caused by any factor other than defects in this product itself.
- Please check the web site <u>nexo-sa.com</u> for the latest update.



- Read this document before using.
- Keep this document.
- Observe all warnings and cautions.