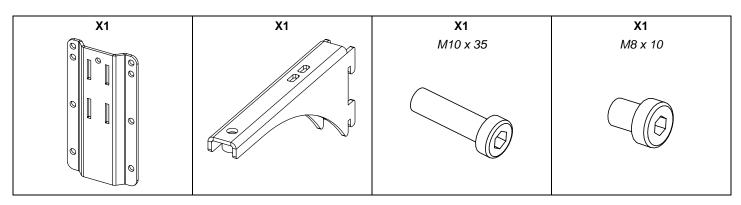

## **Contents:**

### Use:

Mount the wall plate. Place the arm in the wall plate.

Lock with the provided screw.

With ePS8 / BUMP / WMADAPT

- NEXO cannot accept responsibility for accidents caused by any factor other than defects in this product itself.
- Please check the web site <u>nexo-sa.com</u> for the latest update.