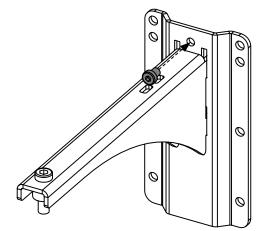

# Fixing hanging bracket 280mm

### Use:

Mount the wall plate. Place the arm in the wall plate.

Lock with the provided screw.

With ePS8 / BUMP / WMADAPT

- NEXO cannot accept responsibility for accidents caused by any factor other than defects in this product itself.
- Please check the web site <u>nexo-sa.com</u> for the latest update.