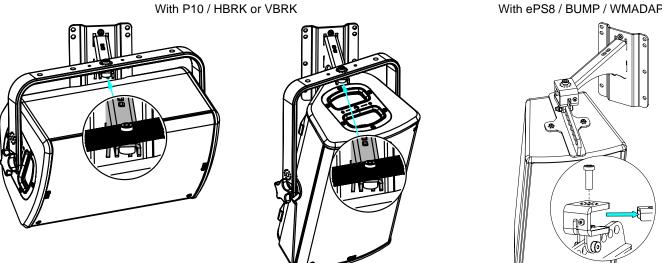

### Use:

Mount the wall plate. Place the arm in the wall plate.

Lock with the provided screw.

With ePS8 / BUMP / WMADAPT

- NEXO cannot accept responsibility for accidents caused by any factor other than defects in this product itself.
- Please check the web site <u>nexo-sa.com</u> for the latest update.