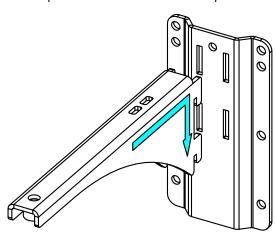

### Use:

Mount the wall plate. Place the arm in the wall plate.

Lock with the provided screw.

With ePS8 / BUMP / WMADAPT

- NEXO cannot accept responsibility for accidents caused by any factor other than defects in this product itself.
- Please check the web site <u>nexo-sa.com</u> for the latest update.