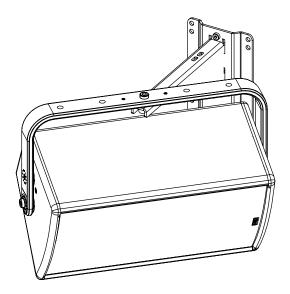

# Fixing hanging bracket 280mm

### Use:

Mount the wall plate. Place the arm in the wall plate.

Lock with the provided screw.

With ePS8 / BUMP / WMADAPT

- NEXO cannot accept responsibility for accidents caused by any factor other than defects in this product itself.
- Please check the web site <u>nexo-sa.com</u> for the latest update.