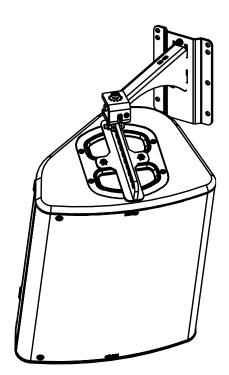

# Fixing hanging bracket 280mm

### Use:

Mount the wall plate. Place the arm in the wall plate.

Lock with the provided screw.

With ePS8 / BUMP / WMADAPT

- NEXO cannot accept responsibility for accidents caused by any factor other than defects in this product itself.
- Please check the web site <u>nexo-sa.com</u> for the latest update.