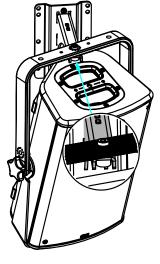

#### Use:

Mount the wall plate. Place the arm in the wall plate.

Lock with the provided screw.

With P12 / HBRK or VBRK

With ePS10 / BUMP / WMADAPT

- NEXO cannot accept responsibility for accidents caused by any factor other than defects in this product itself.
- Please check the web site <u>nexo-sa.com</u> for the latest update.