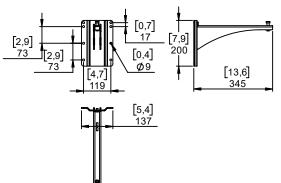

## Weight: 2 kg / 4.4 lb

NEXO nexo-sa.com ZA du Pre de la Dame Jeanne 60128 PLAILLY - France

- Read this document before using.
- Keep this document.

- Observe all warnings and cautions.

**Dimensions:** 