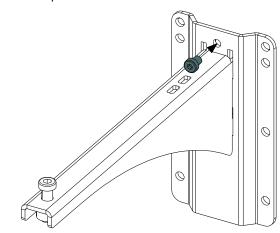

#### Use:

Mount the wall plate. Place the arm in the wall plate.

Lock with the provided screw.

With P12 / HBRK or VBRK

With ePS10 / BUMP / WMADAPT

- NEXO cannot accept responsibility for accidents caused by any factor other than defects in this product itself.
- Please check the web site <u>nexo-sa.com</u> for the latest update.