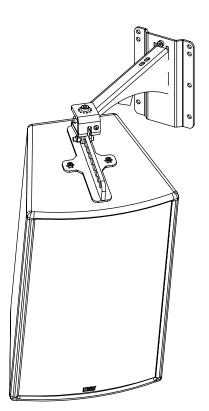

#### Use:

Mount the wall plate. Place the arm in the wall plate.

Lock with the provided screw.

With P12 / HBRK or VBRK

With ePS10 / BUMP / WMADAPT

- NEXO cannot accept responsibility for accidents caused by any factor other than defects in this product itself.
- Please check the web site <u>nexo-sa.com</u> for the latest update.