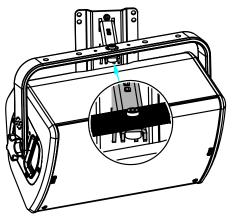

#### Use:

Mount the wall plate. Place the arm in the wall plate.

Lock with the provided screw.

With P12 / HBRK or VBRK

With ePS10 / BUMP / WMADAPT

- NEXO cannot accept responsibility for accidents caused by any factor other than defects in this product itself.
- Please check the web site <u>nexo-sa.com</u> for the latest update.