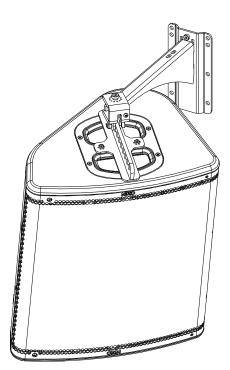

#### Use:

Mount the wall plate. Place the arm in the wall plate.

Lock with the provided screw.

With P12 / HBRK or VBRK

With ePS10 / BUMP / WMADAPT

- NEXO cannot accept responsibility for accidents caused by any factor other than defects in this product itself.
- Please check the web site <u>nexo-sa.com</u> for the latest update.