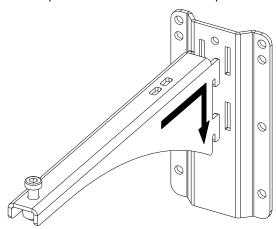

#### Use:

Mount the wall plate. Place the arm in the wall plate.

Lock with the provided screw.

With P12 / HBRK or VBRK

With ePS10 / BUMP / WMADAPT

- NEXO cannot accept responsibility for accidents caused by any factor other than defects in this product itself.
- Please check the web site <u>nexo-sa.com</u> for the latest update.