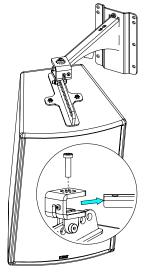

#### Use:

Mount the wall plate. Place the arm in the wall plate.

Lock with the provided screw.

With P12 / HBRK or VBRK

With ePS10 / BUMP / WMADAPT

- NEXO cannot accept responsibility for accidents caused by any factor other than defects in this product itself.
- Please check the web site <u>nexo-sa.com</u> for the latest update.