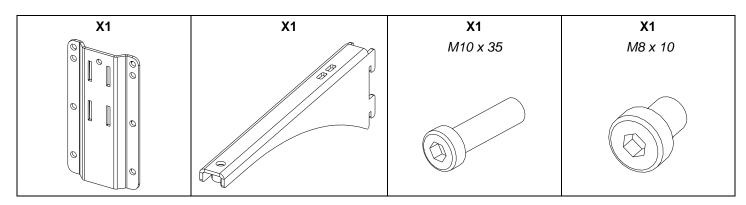

# Contents:

## Weight: 2 kg / 4.4 lb

NEXO nexo-sa.com ZA du Pre de la Dame Jeanne 60128 PLAILLY - France

- Read this document before using.
- Keep this document.

- Observe all warnings and cautions.

**Dimensions:** 