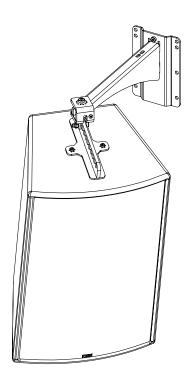

### Use:

Mount the wall plate. Place the arm in the wall plate.

Lock with the provided screw.

With P15 / HBRK or VBRK

With P15 or ePS12 / BUMP / **WMADAPT** 

PAGE 2 OF 2

- NEXO cannot accept responsibility for accidents caused by any factor other than defects in this product itself.
- Please check the web site <u>nexo-sa.com</u> for the latest update.