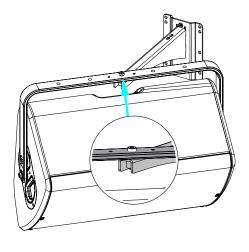

### Use:

Mount the wall plate. Place the arm in the wall plate.

Lock with the provided screw.

With P15 / HBRK or VBRK

With P15 or ePS12 / BUMP / **WMADAPT** 

PAGE 2 OF 2

- NEXO cannot accept responsibility for accidents caused by any factor other than defects in this product itself.
- Please check the web site <u>nexo-sa.com</u> for the latest update.