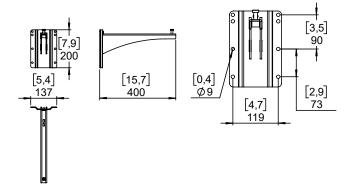

# Fixing hanging bracket 380mm





# **Contents:**



Weight: 2.2 kg / 4.9 lb



- Read this document before using.
- Keep this document.
- Observe all warnings and cautions.





#### **Dimensions:**



## **Safety Notes:**

Please, select screws and mounting location supporting 4 times the system weight.

Inspect bolted assemblies periodically.

### Use:

Mount the wall plate. Place the arm in the wall plate.



Lock with the provided screw.



With P15 / HBRK or VBRK





With P15 or ePS12 / BUMP / **WMADAPT** 



PAGE 2 OF 2

- NEXO cannot accept responsibility for accidents caused by any factor other than defects in this product itself.
- Please check the web site <u>nexo-sa.com</u> for the latest update.



60128 PLAILLY - France

- Read this document before using.
- Keep this document.
- Observe all warnings and cautions.