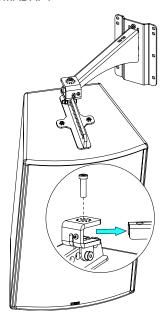

### Use:

Mount the wall plate. Place the arm in the wall plate.

Lock with the provided screw.

With P15 / HBRK or VBRK

With P15 or ePS12 / BUMP / **WMADAPT** 

PAGE 2 OF 2

- NEXO cannot accept responsibility for accidents caused by any factor other than defects in this product itself.
- Please check the web site <u>nexo-sa.com</u> for the latest update.