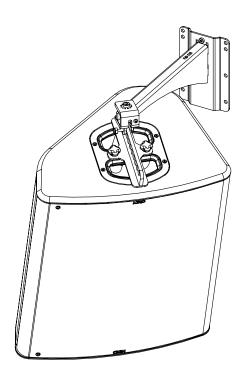

### Use:

Mount the wall plate. Place the arm in the wall plate.

Lock with the provided screw.

With P15 / HBRK or VBRK

With P15 or ePS12 / BUMP / **WMADAPT** 

PAGE 2 OF 2

- NEXO cannot accept responsibility for accidents caused by any factor other than defects in this product itself.
- Please check the web site <u>nexo-sa.com</u> for the latest update.