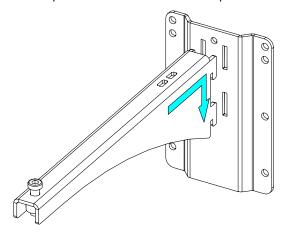

### Use:

Mount the wall plate. Place the arm in the wall plate.

Lock with the provided screw.

With P15 / HBRK or VBRK

With P15 or ePS12 / BUMP / **WMADAPT** 

PAGE 2 OF 2

- NEXO cannot accept responsibility for accidents caused by any factor other than defects in this product itself.
- Please check the web site <u>nexo-sa.com</u> for the latest update.