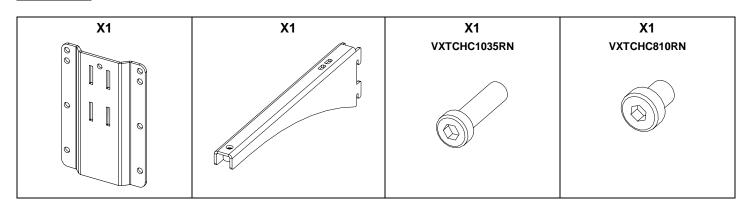

### Use:

Mount the wall plate. Place the arm in the wall plate.

Lock with the provided screw.

With P15 / HBRK or VBRK

With P15 or ePS12 / BUMP / **WMADAPT** 

PAGE 2 OF 2

- NEXO cannot accept responsibility for accidents caused by any factor other than defects in this product itself.
- Please check the web site <u>nexo-sa.com</u> for the latest update.