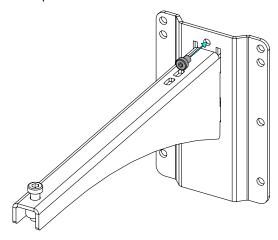

### Use:

Mount the wall plate. Place the arm in the wall plate.

Lock with the provided screw.

With P15 / HBRK or VBRK

With P15 or ePS12 / BUMP / **WMADAPT** 

PAGE 2 OF 2

- NEXO cannot accept responsibility for accidents caused by any factor other than defects in this product itself.
- Please check the web site <u>nexo-sa.com</u> for the latest update.