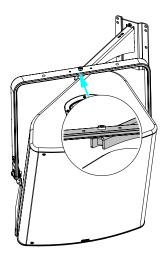

### Use:

Mount the wall plate. Place the arm in the wall plate.

Lock with the provided screw.

With P15 / HBRK or VBRK

With P15 or ePS12 / BUMP / **WMADAPT** 

PAGE 2 OF 2

- NEXO cannot accept responsibility for accidents caused by any factor other than defects in this product itself.
- Please check the web site <u>nexo-sa.com</u> for the latest update.