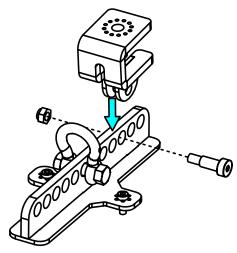

# VNI-WMADPT (PNT-WMADAPT)

DP6110 - 01b - DI









# Wall mount adapter





### **Contents:**



Weight: 0.5 kg / 1.1 lb



- Read this document before using.
- Keep this document.
- Observe all warnings and cautions.





#### **Dimensions:**



#### Use:

With VNU-BUMP and P+ serie or ePS serie



## With VNI-WMxxx



#### **Safety Notes:**

Secure assembly with secondary safety steel.

Please, select screws and mounting location supporting 4 times the system weight.

Inspect bolted assemblies periodically.

#### With IDU-BUMP and ID84



- NEXO cannot accept responsibility for accidents caused by any factor other than defects in this product itself.
- Please check the web site <u>nexo-sa.com</u> for the latest update.



- Read this document before using.
- Keep this document.
- Observe all warnings and cautions.