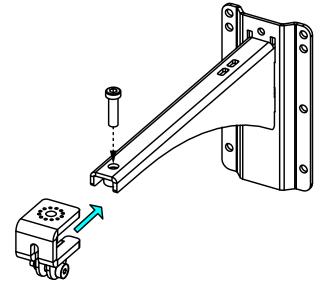

# VNI-WMADPT (PNT-WMADAPT)

DP6110 - 01b - DI









# Wall mount adapter





### **Contents:**



Weight: 0.5 kg / 1.1 lb



- Read this document before using.
- Keep this document.
- Observe all warnings and cautions.





#### **Dimensions:**



#### Use:

With VNU-BUMP and P+ serie or ePS serie



## With VNI-WMxxx



#### **Safety Notes:**

Secure assembly with secondary safety steel.

Please, select screws and mounting location supporting 4 times the system weight.

Inspect bolted assemblies periodically.

#### With IDU-BUMP and ID84



- NEXO cannot accept responsibility for accidents caused by any factor other than defects in this product itself.
- Please check the web site <u>nexo-sa.com</u> for the latest update.



- Read this document before using.
- Keep this document.
- Observe all warnings and cautions.