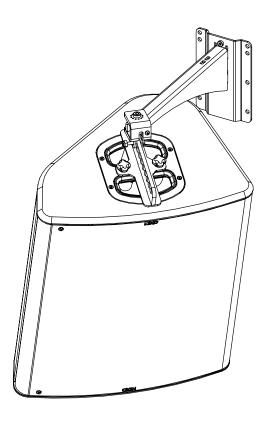

# VNI-WMADPT (PNT-WMADAPT)

DP6110 - 01b - DI









# Wall mount adapter





### **Contents:**



Weight: 0.5 kg / 1.1 lb



- Read this document before using.
- Keep this document.
- Observe all warnings and cautions.





#### **Dimensions:**



#### Use:

With VNU-BUMP and P+ serie or ePS serie



## With VNI-WMxxx



#### **Safety Notes:**

Secure assembly with secondary safety steel.

Please, select screws and mounting location supporting 4 times the system weight.

Inspect bolted assemblies periodically.

#### With IDU-BUMP and ID84



- NEXO cannot accept responsibility for accidents caused by any factor other than defects in this product itself.
- Please check the web site <u>nexo-sa.com</u> for the latest update.



- Read this document before using.
- Keep this document.
- Observe all warnings and cautions.