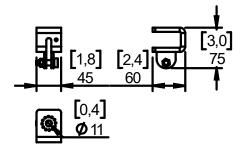

# VNI-WMADPT (PNT-WMADAPT)

DP6110 - 01b - DI









# Wall mount adapter





### **Contents:**



Weight: 0.5 kg / 1.1 lb



- Read this document before using.
- Keep this document.
- Observe all warnings and cautions.





#### **Dimensions:**



#### Use:

With VNU-BUMP and P+ serie or ePS serie



## With VNI-WMxxx



#### **Safety Notes:**

Secure assembly with secondary safety steel.

Please, select screws and mounting location supporting 4 times the system weight.

Inspect bolted assemblies periodically.

#### With IDU-BUMP and ID84



- NEXO cannot accept responsibility for accidents caused by any factor other than defects in this product itself.
- Please check the web site <u>nexo-sa.com</u> for the latest update.



- Read this document before using.
- Keep this document.
- Observe all warnings and cautions.